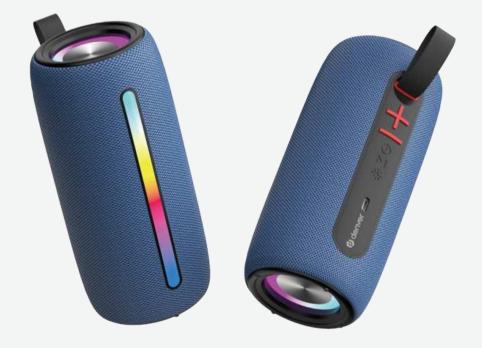

## **Denver BTL-360BU BLUE**

- Bluetooth speaker with RGB light function
- Max power output: 2 X 50W (2 X 5W RMS)
- MicroSD card slot & USB input for MP3 playback
- AUX input
- Handsfree function for calls
- TWS function (Pair two units for stereo sound)
- Built-in lithium battery (1200mAh)
- 2-3 hours playtime per charge