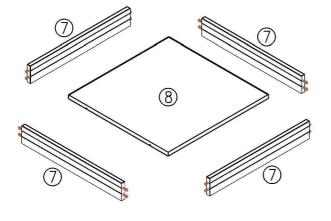

## **MONA 61**

| Nr. | *** | Menge | LxBxH (mm)     |
|-----|-----|-------|----------------|
| 8   | 1/2 | 1x    | 558 x 558 x 16 |
| 7   | 1/2 | 4 x   | 558 x 85 x 16  |