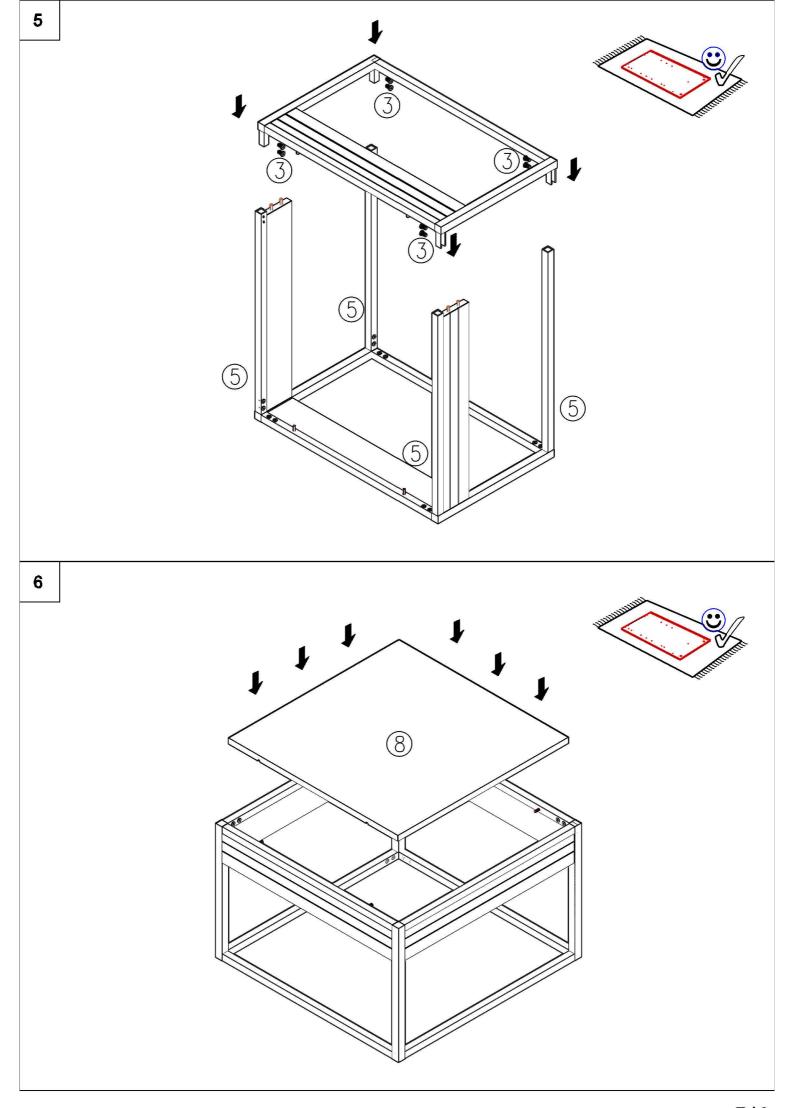

## **MONA 61**

| Nr. | *** | Menge | LxBxH (mm)     |
|-----|-----|-------|----------------|
| 8   | 1/2 | 1x    | 558 x 558 x 16 |
| 7   | 1/2 | 4 x   | 558 x 85 x 16  |