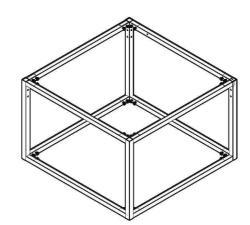

## **MONA 61**

| Nr. | *** | Menge | LxBxH (mm)     |
|-----|-----|-------|----------------|
| 8   | 1/2 | 1x    | 558 x 558 x 16 |
| 7   | 1/2 | 4 x   | 558 x 85 x 16  |