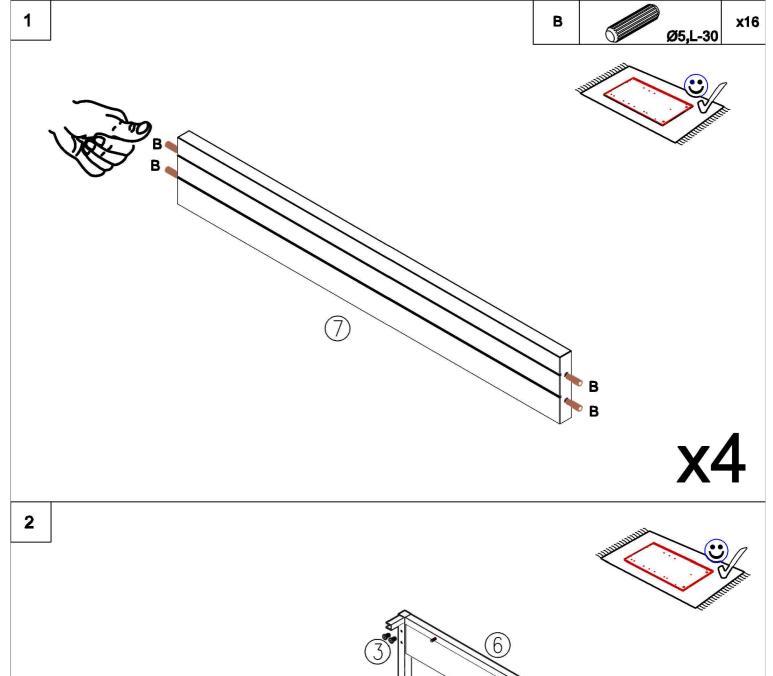

## **MONA 61**

| Nr. | *** | Menge | LxBxH (mm)     |
|-----|-----|-------|----------------|
| 8   | 1/2 | 1x    | 558 x 558 x 16 |
| 7   | 1/2 | 4 x   | 558 x 85 x 16  |