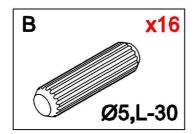

## **MONA 61**

| Nr. | *** | Menge | LxBxH (mm)     |
|-----|-----|-------|----------------|
| 8   | 1/2 | 1x    | 558 x 558 x 16 |
| 7   | 1/2 | 4 x   | 558 x 85 x 16  |