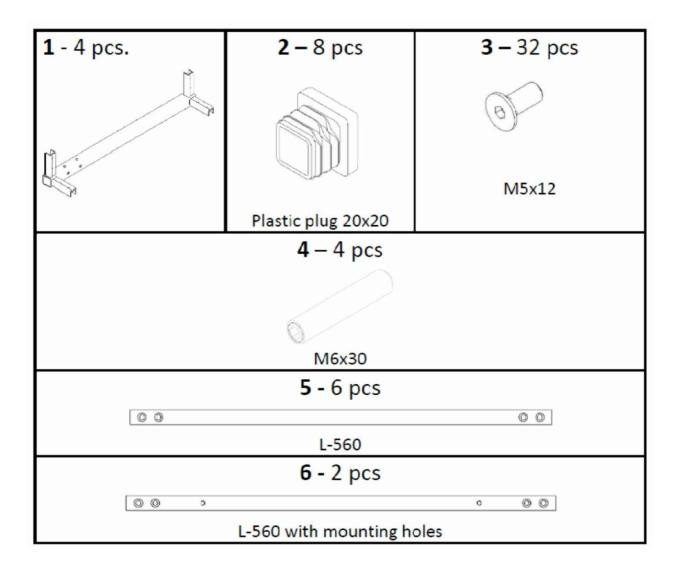

g

**GB-** Assembly instructions

F- Instructions de montage

PL- Instrukcja montażu

**RU-** Инструкция по монтажу

**NL-** Montagehandleiding

TR- Montaj talimatı

RO- Instrucțiuni de montaj

IT- Istruzioni per il montaggio

SK- Návod na montáž

CZ- Návod kmontáži

**HU-** Szerelési útmutató

**BG-** Ръководство за монтаж

P- Instruções de montagem

ES- Instrucciones de montaje

SRB- Uputstvo za montažu

**SLO-** Navodila za vgradnjo

HR- Upute za montažu

LT- Montavimo instrukcija

LV- Montāžas instrukcija

EST- Montaažijuhend

S- Monteringsanvisning



































MONA61

## **MONA 61**









| Nr. | *** | Menge | LxBxH (mm)     |
|-----|-----|-------|----------------|
| 8   | 1/2 | 1x    | 558 x 558 x 16 |
| 7   | 1/2 | 4 x   | 558 x 85 x 16  |

## **MONA 61**















## **MONA 61**