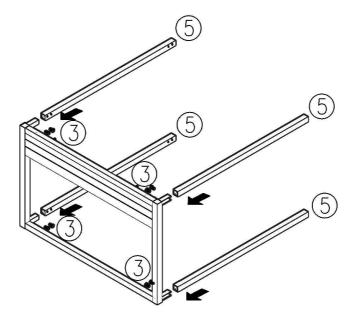

## **MONA 61**

| Nr. | *** | Menge | LxBxH (mm)     |
|-----|-----|-------|----------------|
| 8   | 1/2 | 1x    | 558 x 558 x 16 |
| 7   | 1/2 | 4 x   | 558 x 85 x 16  |