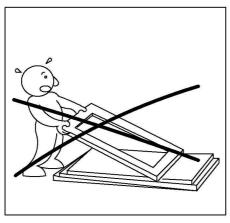

**D-** Montageanleitung

**GB-** Assembly instructions

F- Instructions de montage

PL- Instrukcja montażu

**RU-** Инструкция по монтажу

**NL-** Montagehandleiding

TR- Montaj talimatı

RO- Instrucțiuni de montaj

IT- Istruzioni per il montaggio

SK- Návod na montáž

CZ- Návod kmontáži

**HU-** Szerelési útmutató

**BG-** Ръководство за монтаж

P- Instruções de montagem

ES- Instrucciones de montaje

SRB- Uputstvo za montažu

**SLO-** Navodila za vgradnjo

HR- Upute za montažu

LT- Montavimo instrukcija

LV- Montāžas instrukcija

EST- Montaažijuhend

S- Monteringsanvisning



































MONA61

## **MONA 61**









| Nr. | *** | Menge | LxBxH (mm)     |
|-----|-----|-------|----------------|
| 8   | 1/2 | 1x    | 558 x 558 x 16 |
| 7   | 1/2 | 4 x   | 558 x 85 x 16  |

## **MONA 61**















## **MONA 61**