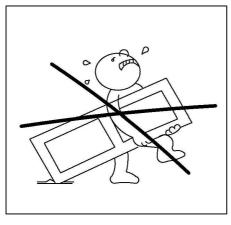

**D-** Montageanleitung

**GB-** Assembly instructions

F- Instructions de montage

PL- Instrukcja montażu

**RU-** Инструкция по монтажу

**NL-** Montagehandleiding

TR- Montaj talimatı

RO- Instrucțiuni de montaj

IT- Istruzioni per il montaggio

SK- Návod na montáž

CZ- Návod kmontáži

**HU-** Szerelési útmutató

**BG-** Ръководство за монтаж

P- Instruções de montagem

ES- Instrucciones de montaje

SRB- Uputstvo za montažu

**SLO-** Navodila za vgradnjo

HR- Upute za montažu

LT- Montavimo instrukcija

LV- Montāžas instrukcija

EST- Montaažijuhend

S- Monteringsanvisning



































MONA61

## **MONA 61**









| Nr. | *** | Menge | LxBxH (mm)     |
|-----|-----|-------|----------------|
| 8   | 1/2 | 1x    | 558 x 558 x 16 |
| 7   | 1/2 | 4 x   | 558 x 85 x 16  |

## **MONA 61**















## **MONA 61**