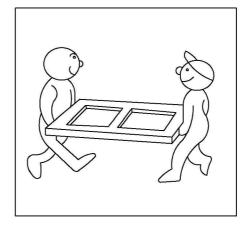

**D-** Montageanleitung

**GB-** Assembly instructions

F- Instructions de montage

PL- Instrukcja montażu

**RU-** Инструкция по монтажу

**NL-** Montagehandleiding

TR- Montaj talimatı

RO- Instrucțiuni de montaj

IT- Istruzioni per il montaggio

SK- Návod na montáž

CZ- Návod kmontáži

**HU-** Szerelési útmutató

**BG-** Ръководство за монтаж

P- Instruções de montagem

ES- Instrucciones de montaje

SRB- Uputstvo za montažu

**SLO-** Navodila za vgradnjo

HR- Upute za montažu

LT- Montavimo instrukcija

LV- Montāžas instrukcija

EST- Montaažijuhend

S- Monteringsanvisning



































MONA61

## **MONA 61**









| Nr. | *** | Menge | LxBxH (mm)     |
|-----|-----|-------|----------------|
| 8   | 1/2 | 1x    | 558 x 558 x 16 |
| 7   | 1/2 | 4 x   | 558 x 85 x 16  |

## **MONA 61**















## **MONA 61**