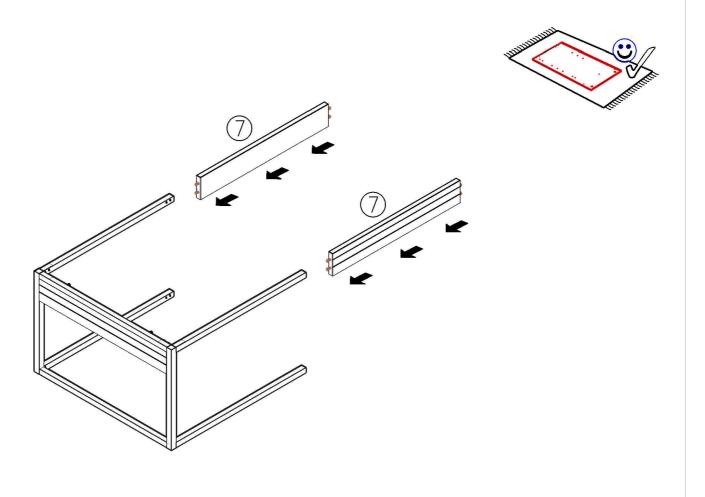

## **MONA 61**

| Nr. | *** | Menge | LxBxH (mm)     |
|-----|-----|-------|----------------|
| 8   | 1/2 | 1x    | 558 x 558 x 16 |
| 7   | 1/2 | 4 x   | 558 x 85 x 16  |