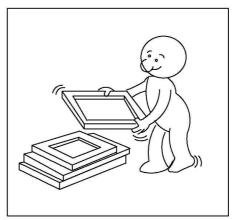

**D-** Montageanleitung

**GB-** Assembly instructions

F- Instructions de montage

PL- Instrukcja montażu

**RU-** Инструкция по монтажу

**NL-** Montagehandleiding

TR- Montaj talimatı

RO- Instrucțiuni de montaj

IT- Istruzioni per il montaggio

SK- Návod na montáž

CZ- Návod kmontáži

**HU-** Szerelési útmutató

**BG-** Ръководство за монтаж

P- Instruções de montagem

ES- Instrucciones de montaje

SRB- Uputstvo za montažu

**SLO-** Navodila za vgradnjo

HR- Upute za montažu

LT- Montavimo instrukcija

LV- Montāžas instrukcija

EST- Montaažijuhend

S- Monteringsanvisning



































MONA61

## **MONA 61**









| Nr. | *** | Menge | LxBxH (mm)     |
|-----|-----|-------|----------------|
| 8   | 1/2 | 1x    | 558 x 558 x 16 |
| 7   | 1/2 | 4 x   | 558 x 85 x 16  |

## **MONA 61**















## **MONA 61**