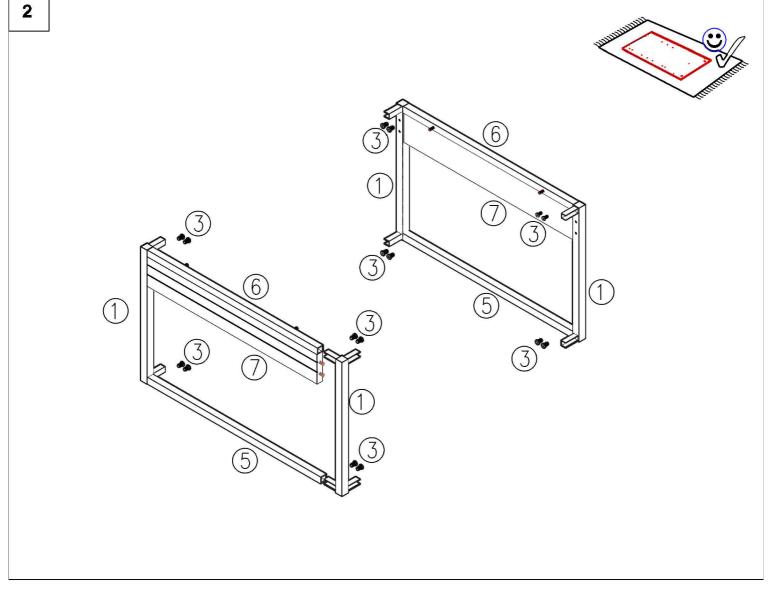

## **MONA 61**

| Nr. | *** | Menge | LxBxH (mm)     |
|-----|-----|-------|----------------|
| 8   | 1/2 | 1x    | 558 x 558 x 16 |
| 7   | 1/2 | 4 x   | 558 x 85 x 16  |