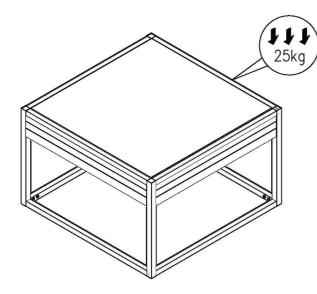

## **MONA 61**

| Nr. | *** | Menge | LxBxH (mm)     |
|-----|-----|-------|----------------|
| 8   | 1/2 | 1x    | 558 x 558 x 16 |
| 7   | 1/2 | 4 x   | 558 x 85 x 16  |