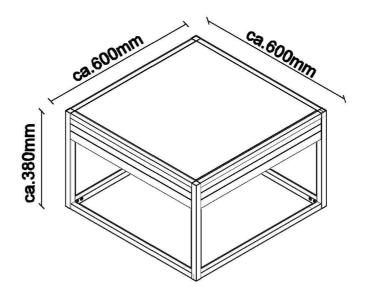

## **MONA 61**

| Nr. | *** | Menge | LxBxH (mm)     |
|-----|-----|-------|----------------|
| 8   | 1/2 | 1x    | 558 x 558 x 16 |
| 7   | 1/2 | 4 x   | 558 x 85 x 16  |