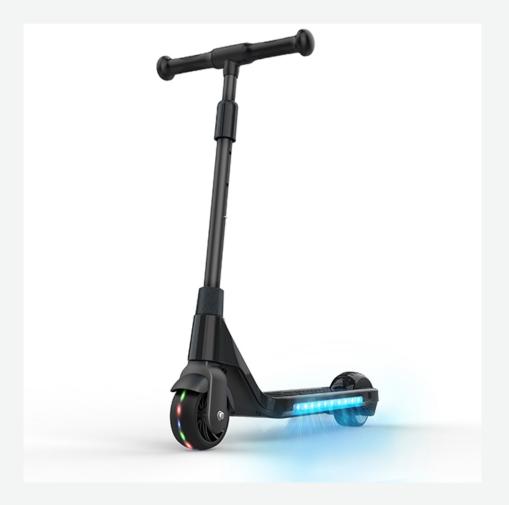

## **Denver SCK-5400BLACK**

- 80W motor
- Maximum speed up to 6 km/h when motor kicks in.
- Supports kids up to 50 kg
- 4.5" Front tire/3.5" rear tire in rubber
- Aluminium/ABS plastic material
- With colorful LED light on the side of the scooter
- With colorful LED lighting in the front wheel which works by kinetic energy.
- Built-in rechargeable battery 21.6V 2.0Ah china battery
- Charge time 1.5-2 hours
- Driving range charge: 5-6 km dependent on weight of the kid.
- Manual metal foot brake on rear wheel
- Height adjustable pipe

- 40

Highlights

80W assisting motor, 2000mAh rechargeable battery, 6km/h, up to 6km per charge

• ,

Power

230V charger included

•

Battery

Built-in rechargeable battery - 21.6V- 2000mAh

•

Materials

Plastic/aluminium