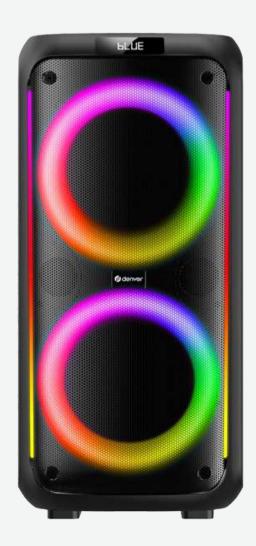

## **Denver BPS-458**

- Bluetooth party speaker with LED light function
- Max power output: 1000W (100W RMS)
- With circle LED light around woofers
- USB & MicroSD card slot for direct MP3 playback
- AUX input
- Including 1 wireless microphone
- TWS function (Pair two units for stereo sound)
- Built-in lithium battery (4500mAh)
- 2-3 hours playback with light on, 3-4 hours with light off (at 50% volume)
- Remote control included

## - **‡**

Highlights Bluetooth, light effect, AUX input, USB, MicroSD, 1000W (100W RMS), Wireless Microphone

•

Battery

Built-in rechargeable battery - 4500mAh

• •

Connections

Bluetooth, AUX input, USB, MicroSD, Microphone input