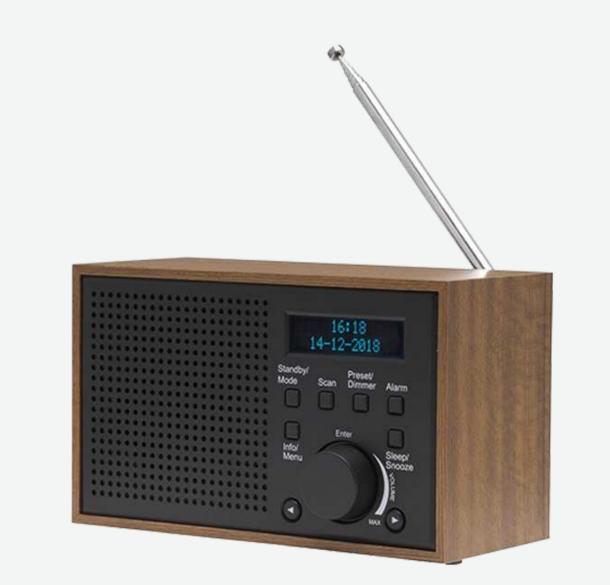

## **Denver DAB-46 DARK GREY**

- DAB+ digital radio and also built-in FM radio
- LCD display
- Automatically sets the clock via DAB
- Alarm function Wake up to melody, DAB or FM radio
- Output power: 2W RMS
- Telescopic antenna
- Can be used with included adaptor or 4 x size "AA" batteries (batteries not included)

## **.**

Highlights DAB+, FM, Clock, Alarm

## s 🖌

Power

Supply voltage: 230V AC/DC adaptor (Included)

•

Battery

Works with 4 x size "AA" batteries (not incl.)

• 🖵 Tuners

runers

DAB+ & FM tuner

Volume

2W RMS