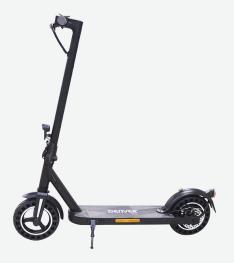

## **Denver SEL-103500DIN**

- 10" Electric scooter
- 350W motor
- Maximum speed up to 20 km/h
- Fulfils all requirements for road approval in Germany
- IPX4 approved
- Supports persons up to 120 kg
- Built-in rechargeable battery 36V 10Ah 40 cells
- Driving range charge: up to 30 km
- Honeycomb tire for front and rear wheel
- Electric brake and disc brake on rear wheel
- Front shock absorber
- Bell on the steer
- White LED light on front
- Red led light on rear side
- White reflector on front
- Red reflector on rear
- Reflector stickers on the side
- Kick stand foot