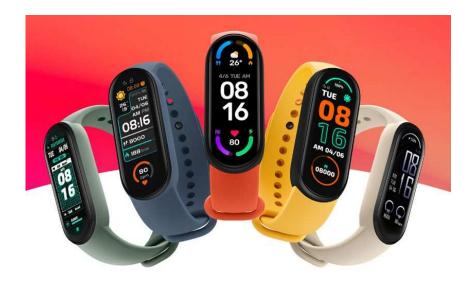

# Mi Smart Band 6 NFC

One Step Ahead

# Upgraded full screen display

- 1.56 full view AMOLED screen, 50% larger area than mi smart band 5.
- High resolution of 326 PPI, could see picture and text more clearly.